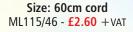

## **Wood Bead Rosaries**

Glass Bead Bracelets

Size: 62cm cord CBC6023 - £2.00 + VAT