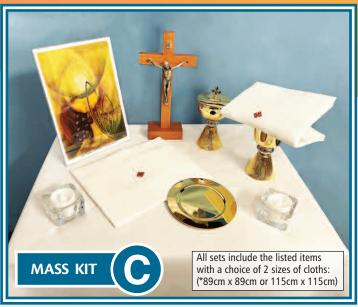

#### **£250** + VAT each \*Cloths 89cm x 89cm Order ref: MBMKC

Chalice Set (chalice, ciborium & paten)

2 x LED Tea Light in glass holder

A5 Clear Standing Frame \* White Hemmed Cloth

Standing Wood Crucifix with Metal Corpus 28cm (11")

2 x A5 Posters (Blessed Broken and Shared | Bread and Wine

ZE1E5

GP02 Noah and the Flood

GP12 Jonah

Description

Corporal

\*Cloths 115cm x 115cm | Order ref: MBMKC115

Purificator

TVP03 Easter