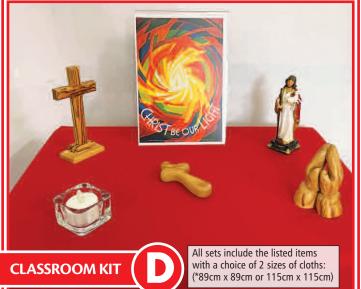

| Product Code                                     | Description                                                              |  |
|--------------------------------------------------|--------------------------------------------------------------------------|--|
| PKPA4                                            | 30 x A4 Posters to illustrate the Church year with clear standing frame. |  |
| ML51292                                          | Olive Wood Standing Cross 23cm                                           |  |
| ML74292                                          | Olive Wood Heart 5cm x 4cm                                               |  |
| ML2292                                           | Olive Wood holding cross 10cm x 5cm                                      |  |
| CBC86665                                         | LED Scented Candle with timer 7.5cm x 12.5cm                             |  |
| CBC3853                                          | Porcelain Praying Hands 16.5cm                                           |  |
| 5 Cloth colours: Gold, Green, Purple, Red, White |                                                                          |  |