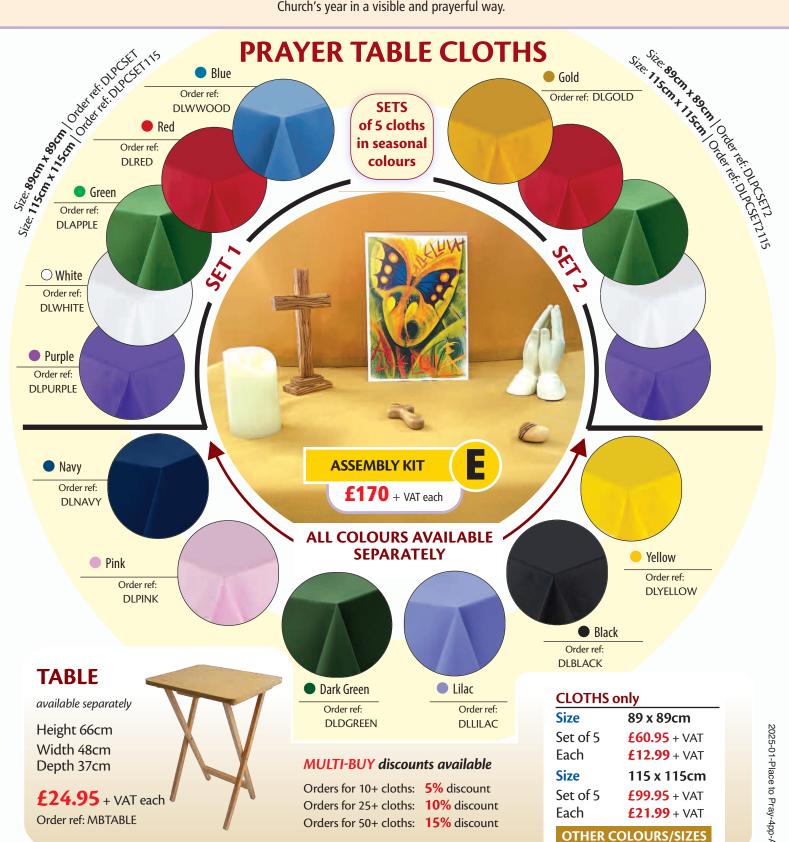

**AVAILABLE** Send for details

| <u> </u>                                            |               |                                                      |                         |  |
|-----------------------------------------------------|---------------|------------------------------------------------------|-------------------------|--|
|                                                     | Product Code  | Description                                          |                         |  |
|                                                     | PKPA5         | 30 x A5 Posters to illustrate the Chustanding frame. | urch year with clear    |  |
|                                                     | CBC11572      | Standing Wood Crucifix with Metal                    | Corpus 17.2 cm (6 3/4") |  |
|                                                     | CBC56912      | St Mary Statue 13.4cm (5 1/4")                       |                         |  |
|                                                     | CBC56922      | St Joseph holding Infant Jesus Statu                 | ue 14cm (5 1/2")        |  |
|                                                     | ZE1E5         | LED Tea Light in glass holder                        |                         |  |
|                                                     | CBC6021       | Coloured Wooden Rosary with pray                     | yer leaflet             |  |
|                                                     | CBC3159       | Glass Holy Water Bottle 45ml (Holy                   | Water not supplied)     |  |
|                                                     | ML2292        | Olive wood holding cross                             | ,                       |  |
| 5 Cloth colours: Blue, Green, Purple, Red and White |               |                                                      |                         |  |
|                                                     | *Cloths 115cn | n x 115cm   Order ref: MBPTPA115                     | <b>£175</b> + VAT each  |  |
|                                                     | *Cloths 89cm  | x 89cm   Order ref: MBPTPA                           | <b>£135</b> + VAT each  |  |