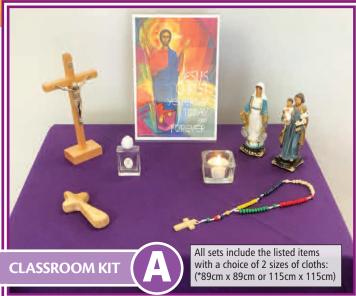

| Product Code                                        | Description                                                              |                        |  |  |  |
|-----------------------------------------------------|--------------------------------------------------------------------------|------------------------|--|--|--|
| PKPA4                                               | 30 x A4 Posters to illustrate the Church year with clear standing frame. |                        |  |  |  |
| CBC11576                                            | Standing Wood Crucifix with Metal (                                      | Corpus 21.6cm (8.5")   |  |  |  |
| CBC5540                                             | St Mary Statue (Miraculous) 20.95cn                                      | n (8 1/4")             |  |  |  |
| CBC5551                                             | St Joseph holding Infant Jesus Statue                                    | e 20.32cm (8")         |  |  |  |
| CBC86665                                            | Pillar Candle - 15.24cm (6") burning                                     | time 60hrs             |  |  |  |
| CBC6021                                             | Coloured Wooden Rosary with pra                                          |                        |  |  |  |
| CBC3159                                             | Glass Holy Water Bottle 45ml (Holy                                       | ( Water not supplied)  |  |  |  |
| ML2292                                              | Olive wood holding cross 10cm x                                          | 5cm                    |  |  |  |
| 5 Cloth colours: Blue, Green, Purple, Red and White |                                                                          |                        |  |  |  |
| *Cloths 115cn                                       | n x 115cm   Order ref: MBPTPB115                                         | <b>£220</b> + VAT each |  |  |  |
| *Cloths 89cm                                        | x 89cm   Order ref: MBPTPB                                               | <b>£185</b> + VAT each |  |  |  |