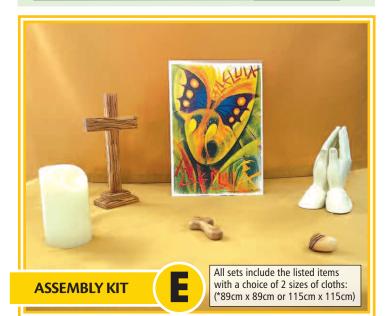

| Product Code                                     | Description                                                              |  |
|--------------------------------------------------|--------------------------------------------------------------------------|--|
| PKPA4                                            | 30 x A4 Posters to illustrate the Church year with clear standing frame. |  |
| ML51292                                          | Olive Wood Standing Cross 23cm                                           |  |
| ML74292                                          | Olive Wood Heart 5cm x 4cm                                               |  |
| ML2292                                           | Olive Wood holding cross 10cm x 5cm                                      |  |
| CBC86665                                         | LED Scented Candle with timer 7.5cm x 12.5cm                             |  |
| CBC3853                                          | Porcelain Praying Hands 16.5cm                                           |  |
| 5 Cloth colours: Gold, Green, Purple, Red, White |                                                                          |  |